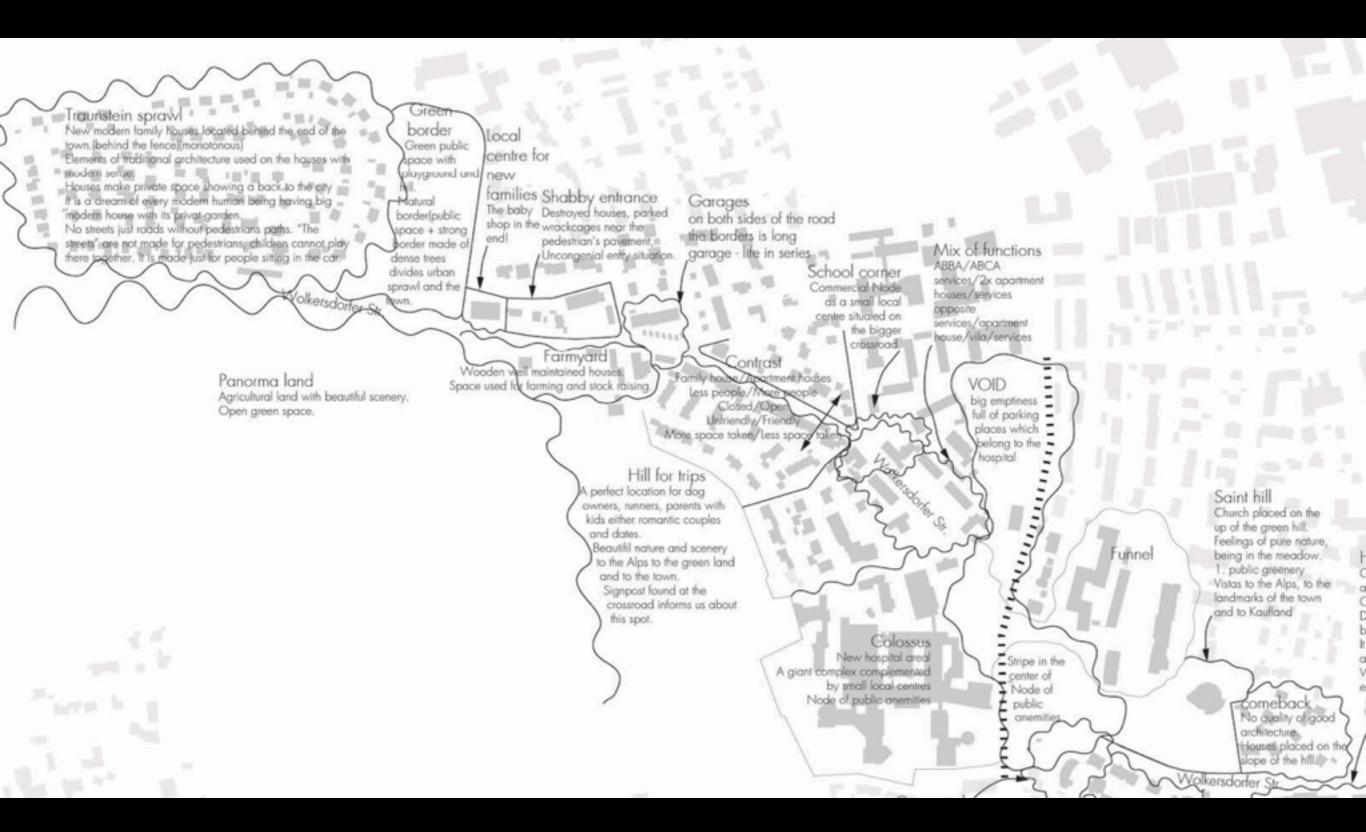

#### **BORDER ANALYSIS**

#### legenda Entrance/exit .to / from the city Vista to the street - Durchblick Unpleasent view Introverted space with a strong boundary Out of scale Contrast - family houses/apartment buildings Romantic 0 Elegant 0 WW Promonading ••• Window shopping not functional window shopping 000000 Activity low Activity high Carryon Solid mass of trees :::: Railway HIIII Passage . Signalpost Fountain Oldest building in the lown Church center - NODE - with more important public services

a small public service within a bigger public center

Potential local centre Existing local centre