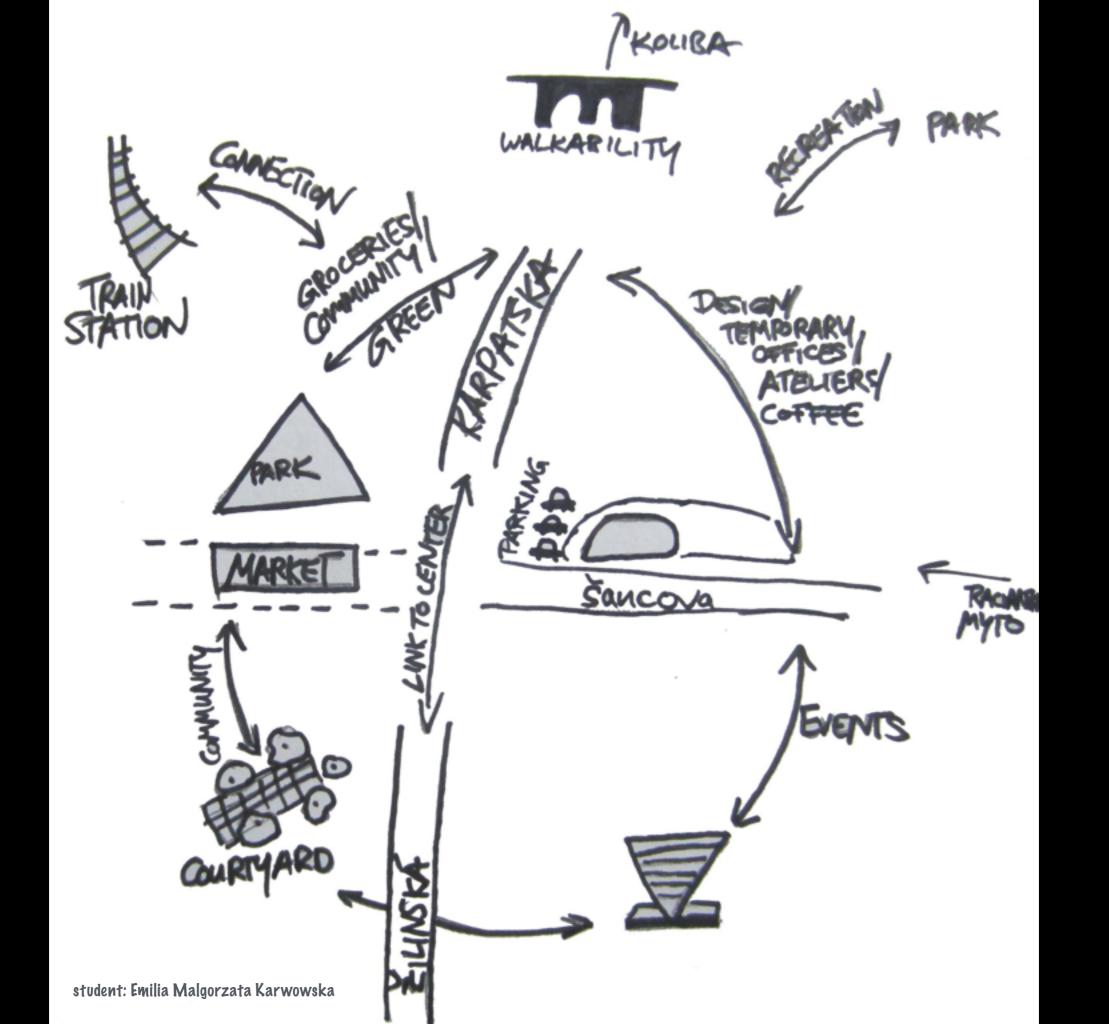

#### 1x slovak + 1x intern.

- division of the area based on different atmospheres, specific traits or evenets taking place in the areas + edges/demarcation (solid/diffusedl/etc.)
- noise map
- smell map
- mental map, etc.

maps, photos, texts, sketches