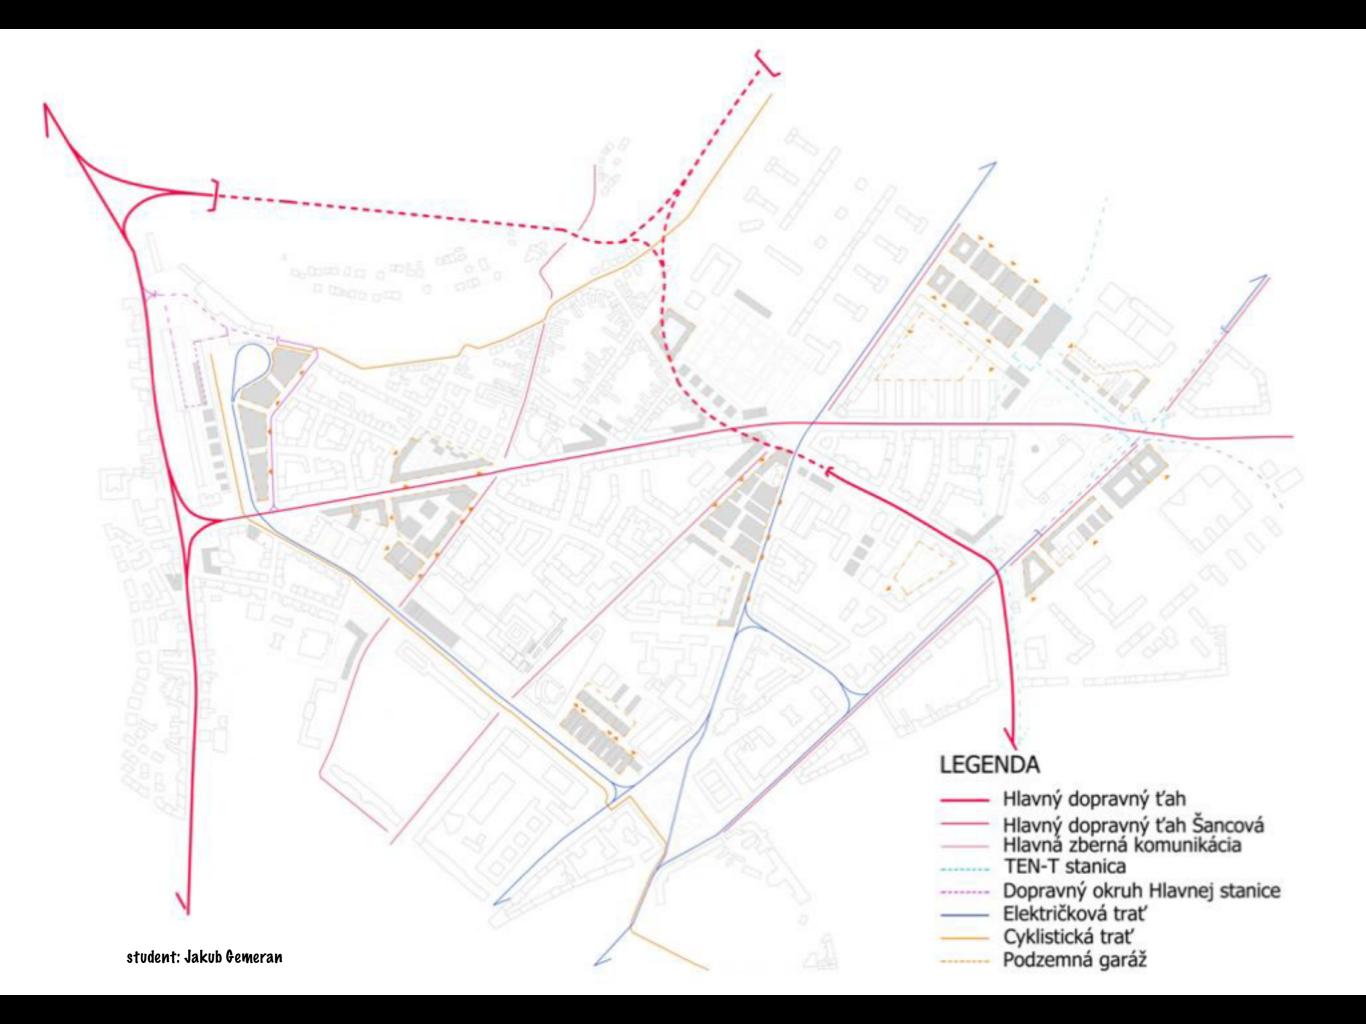

#### 1x slovak + 1x intern.

- analysis of traffic, including public transport, pedestrians, etc.
- load delivery, parking (including informal), cycle routes, cycle parking, etc.

#### 'ROUTES':

based on field observation add/amend given stories of typical users of the area,
 gather data, feelings, emotions that are these people experiencing on their trips to
 our area

• maps, sketeches, photos