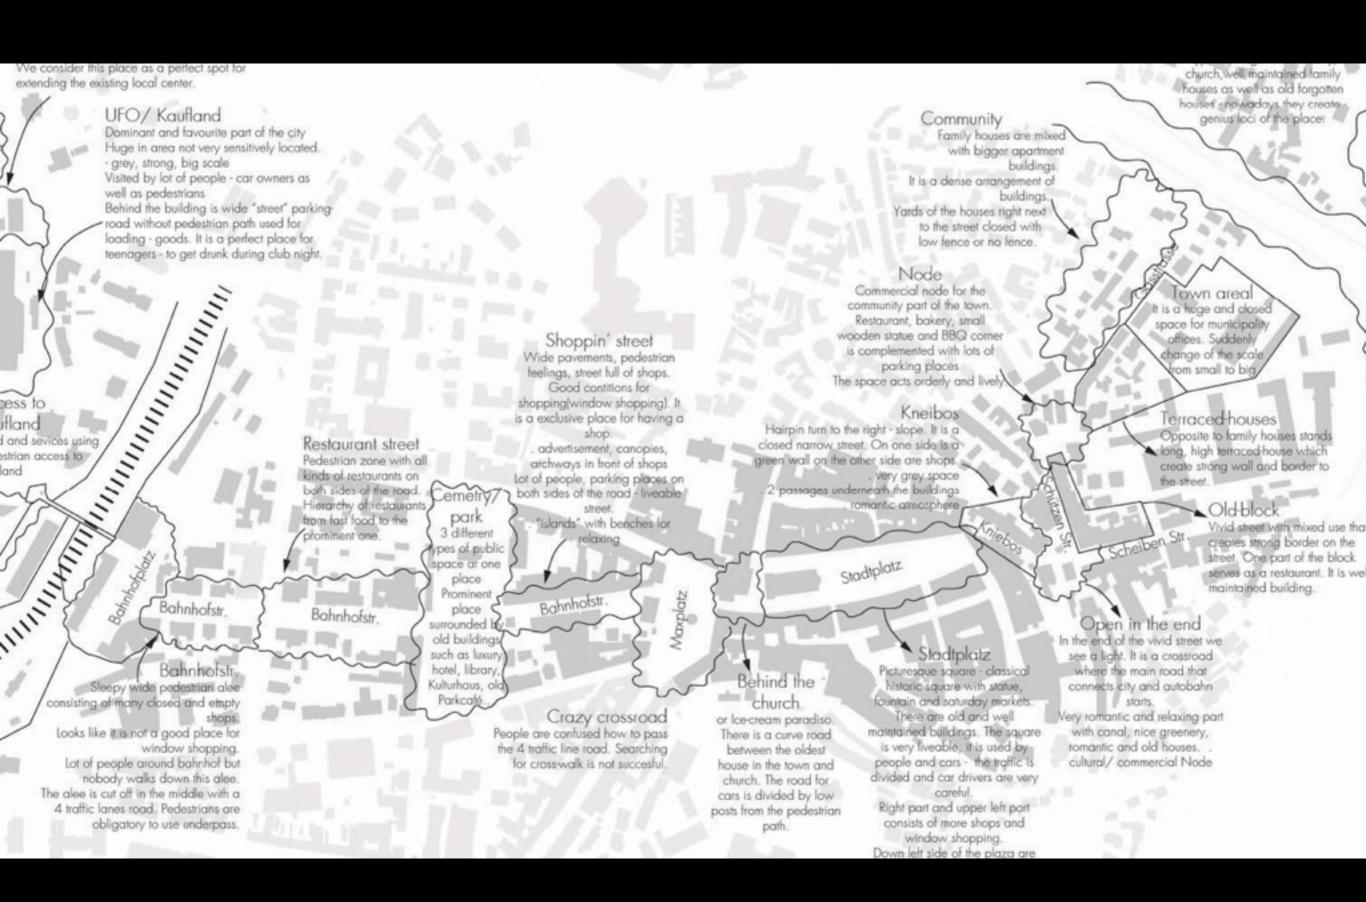

#### **BORDER ANALYSIS**

#### legenda Entrance/exit .to / from the city Vista to the street - Durchblick Unpleasent view Introverted space with a strong boundary Out of scale Contrast - family houses/apartment buildings Romantic 0 Elegant 0 WW Promonading ••• Window shopping not functional window shopping 000000 Activity low Activity high Carryon Solid mass of trees :::: Railway HIIII Passage . Signalpost Fountain Oldest building in the lown Church center - NODE - with more important public services

a small public service within a bigger public center

Potential local centre Existing local centre