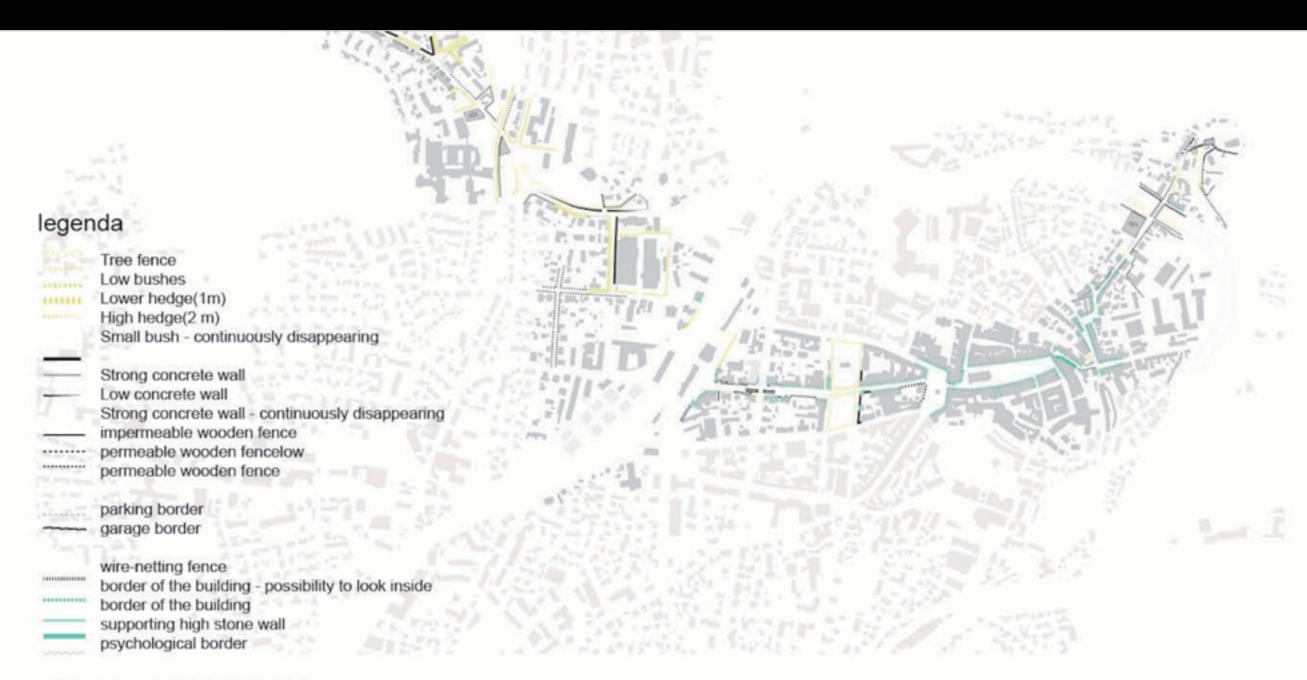

#### **BORDER ANALYSIS**

#### legenda Entrance/exit .to / from the city Vista to the street - Durchblick Unpleasent view Introverted space with a strong boundary Out of scale Contrast - family houses/apartment buildings Romantic 0 Elegant 0 WW Promonading ••• Window shopping not functional window shopping 000000 Activity low Activity high Carryon Solid mass of trees :::: Railway HIIII Passage . Signalpost Fountain Oldest building in the lown Church center - NODE - with more important public services