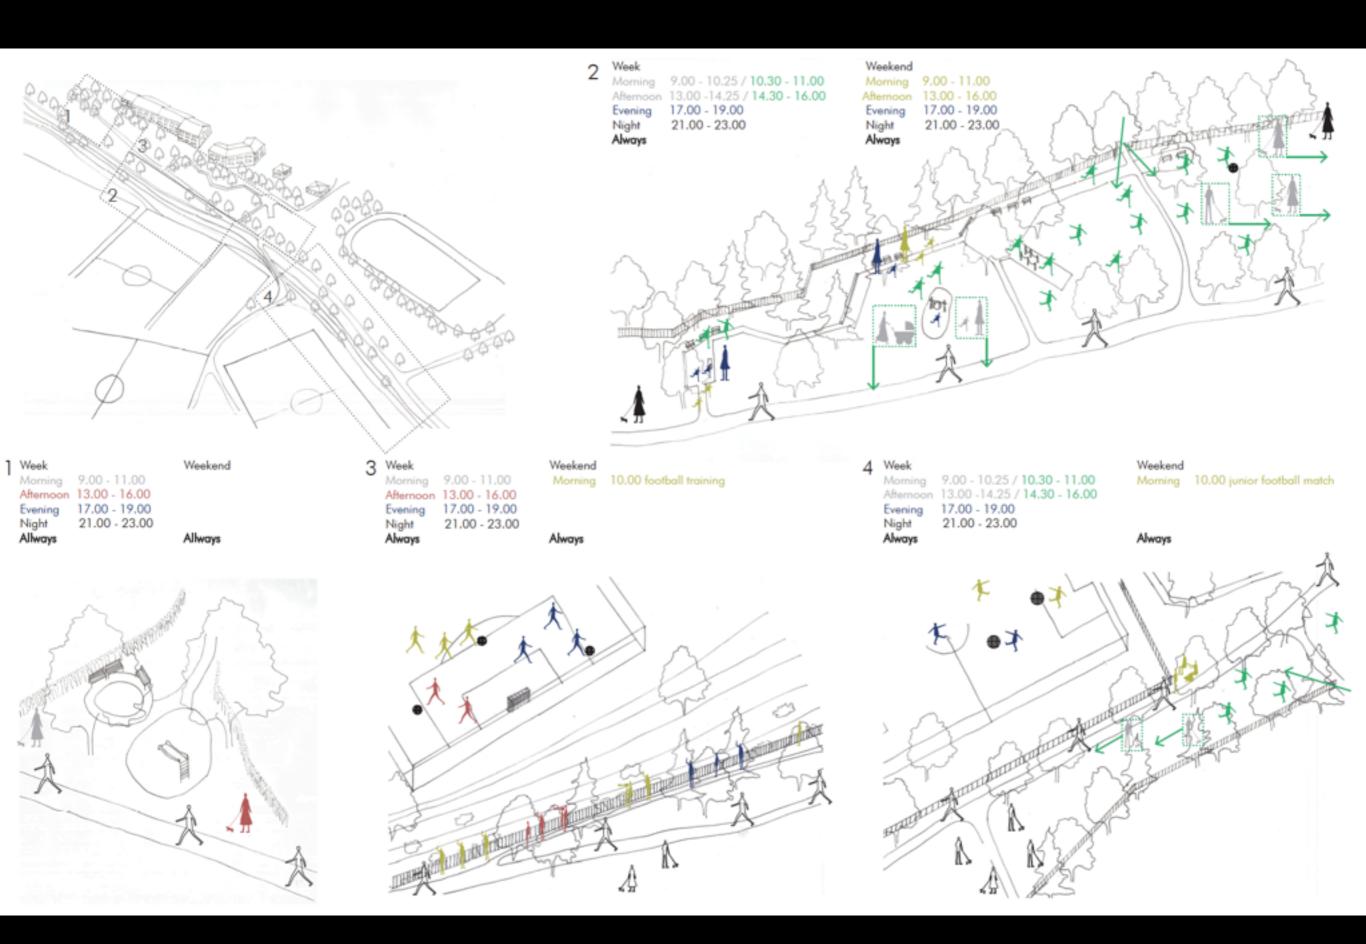

#### 'ROUTES':

based on field observation add/amend given stories of typical users of the area,
 gather data, feelings, emotions that are these people experiencing on their trips to
 our area

• maps, sketeches, photos

## "ROUTES"

• based on field observation add/amend given stories of typical users of the area, gather data, feelings, emotions that are these people experiencing on their trips to our area

| ON FOOT          | male, 28 y, hipster                                     | lives in a Jakubovo námestie, having coffe to go at Pán Králíček, then going to Martinus; planning to write a blog on coffee culture in Obchodná, because everyone is into Obchodná right now!                                               |  |
|------------------|---------------------------------------------------------|----------------------------------------------------------------------------------------------------------------------------------------------------------------------------------------------------------------------------------------------|--|
|                  | group of foreing tourists                               | its Friday evening and the group of mid-adged englishmen staying at Crown Plaza Hotel is heading to famous Bratislava's parties                                                                                                              |  |
| BY TRAM          | female, 72y, pensioner                                  | livis on Sibírska street, is in rush to buy some clothes for her husband in cheap chinese shop and a gift for a grandson in a jewellery and then quickly to Tesco to get the sale promotion for bananas and then quick home to make a lunch! |  |
| BY BUS           | female, 36y, on a materniny leave, with a 7months twins | before meeting a friend for a cofee has to pop in DM store, and afterwards also have a look on new exhibition in Kunsthalle and maybe she will have also some spare time for quick shopping sprea at H&M! butt what about the children?      |  |
| BY<br>TROLLEYBUS | male, 56y                                               | heading for doctor's examination at Heydukova; arriving from Kramáre and going back to work in Ružinov                                                                                                                                       |  |
| BY BIKE          | male, 22y, student                                      | gets a whitebike in front of the Faculty of architeture, trying to find a cheap lunch somewhere near by, on the way stopping for photocopying and printing                                                                                   |  |
| BY CAR           | male, 40y,<br>businessman                               | secretly visits hairdressers before having a romantic evening at Pulitzer's however, where he can get a nice flowers for his potential love?                                                                                                 |  |
|                  | male, 31,physically handicapped (wheelchair)            | works as a graphic designer at STU on Vazovova street, on Fridays likes to go out with a friends for a beer and for a good 'bryndzové halušky' however, where can he park his car?                                                           |  |

#### " FIELD OBSERVATIONS'

• direct observation in situ; gathered data presented in form of the sketches, photos, etc.

|                                     | 7:30 - 8:30   | analysis and reporting of characteristic of people using the space and activities in the area |
|-------------------------------------|---------------|-----------------------------------------------------------------------------------------------|
| 2 DAYS x 4 LOCATION [A1 DAY         | 12:30 - 13:30 |                                                                                               |
| DURING WEEK + 1 DAY DURING WEEKEND] | 17:30 - 18:30 |                                                                                               |
|                                     | 22:30 - 23:30 |                                                                                               |