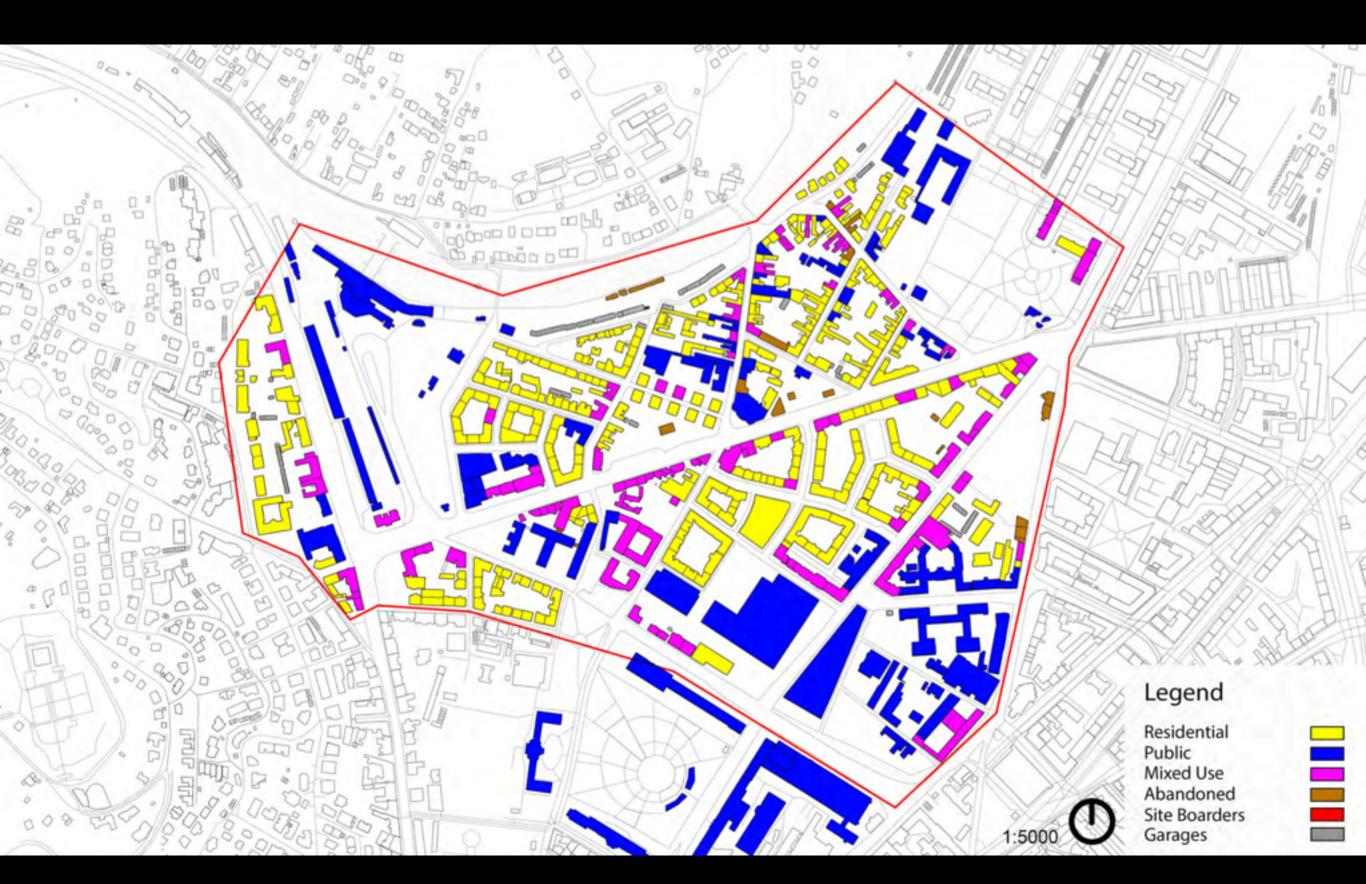

#### 3: FUNCTION

## 2x slovak + 1x intern. triple

- usage of individual objects and spaces, etc.
- socio-economic data (based on Bratislava's LandUse Plan; on the study by Marko&Placemakers - in Slovak language)
- "field observations" (2days  $\times$  3 4 places): direct observation in situ; gathered data presented in form of the sketches, photos, etc.

- maps, photos, texts, sketches
- infographics