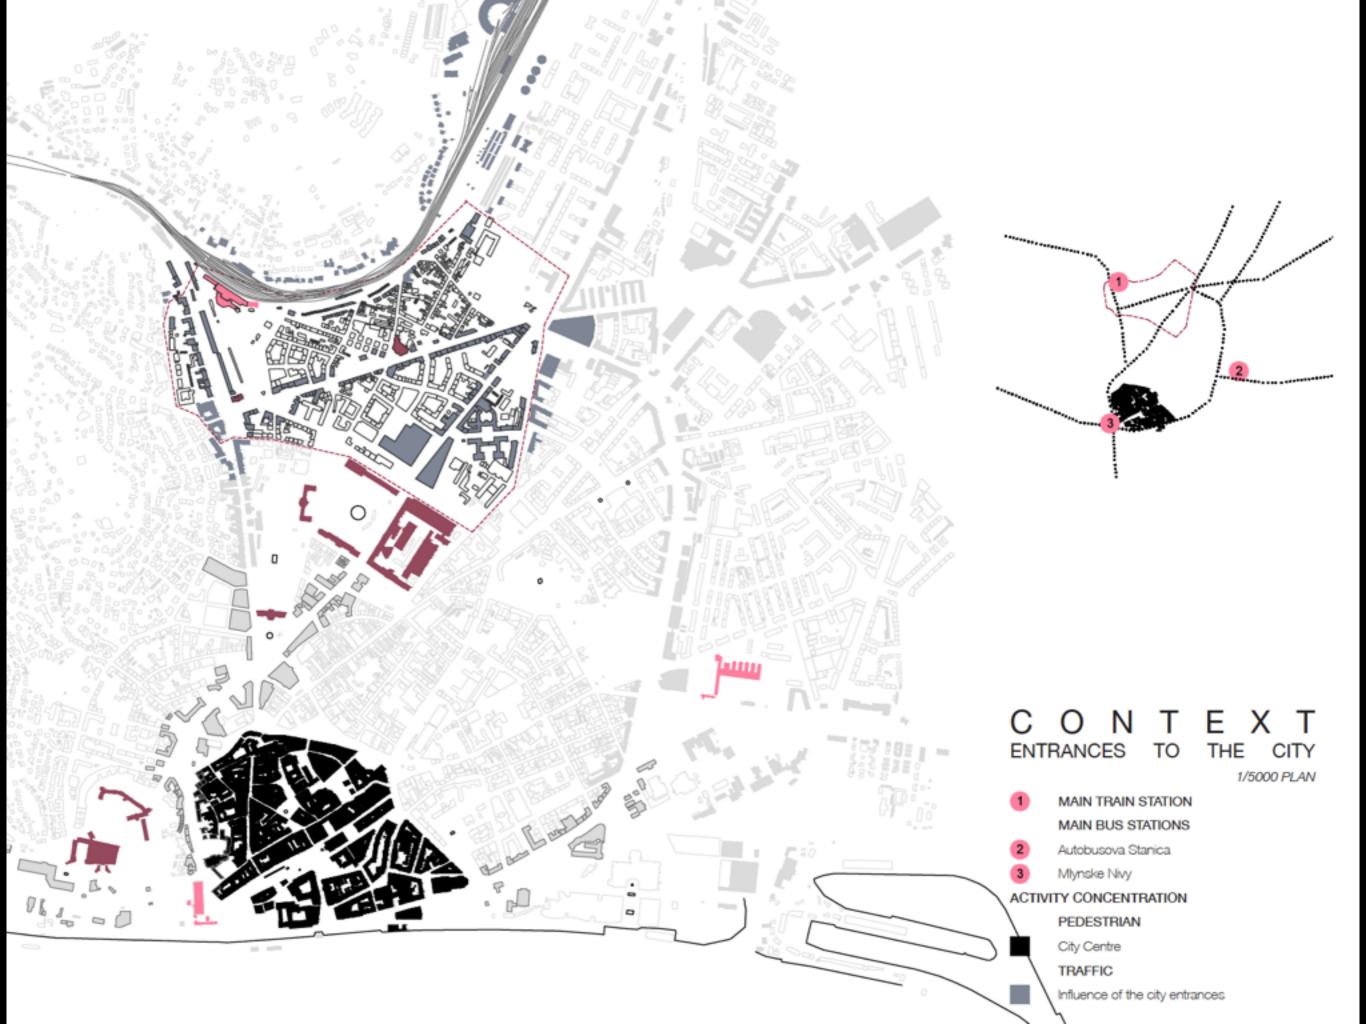

PROBLEMS

POTENTIALS

1: CONTEXT 2x slovak

- position of the area within the whole city
- neighbouring areas their character, etc.
- connections
- entering the area; Obchodná as a arrival point /first meeting point in Bratislava
- cultural, historical landscapes
- identity of the area (and its parts) within the city
- "OTHERS 'OBCHODNÁS": define a typology according to character within the city : shopping malls, markets, market streets, etc.

- maps, photos, texts, sketches
- analysis of media coverage, interviews