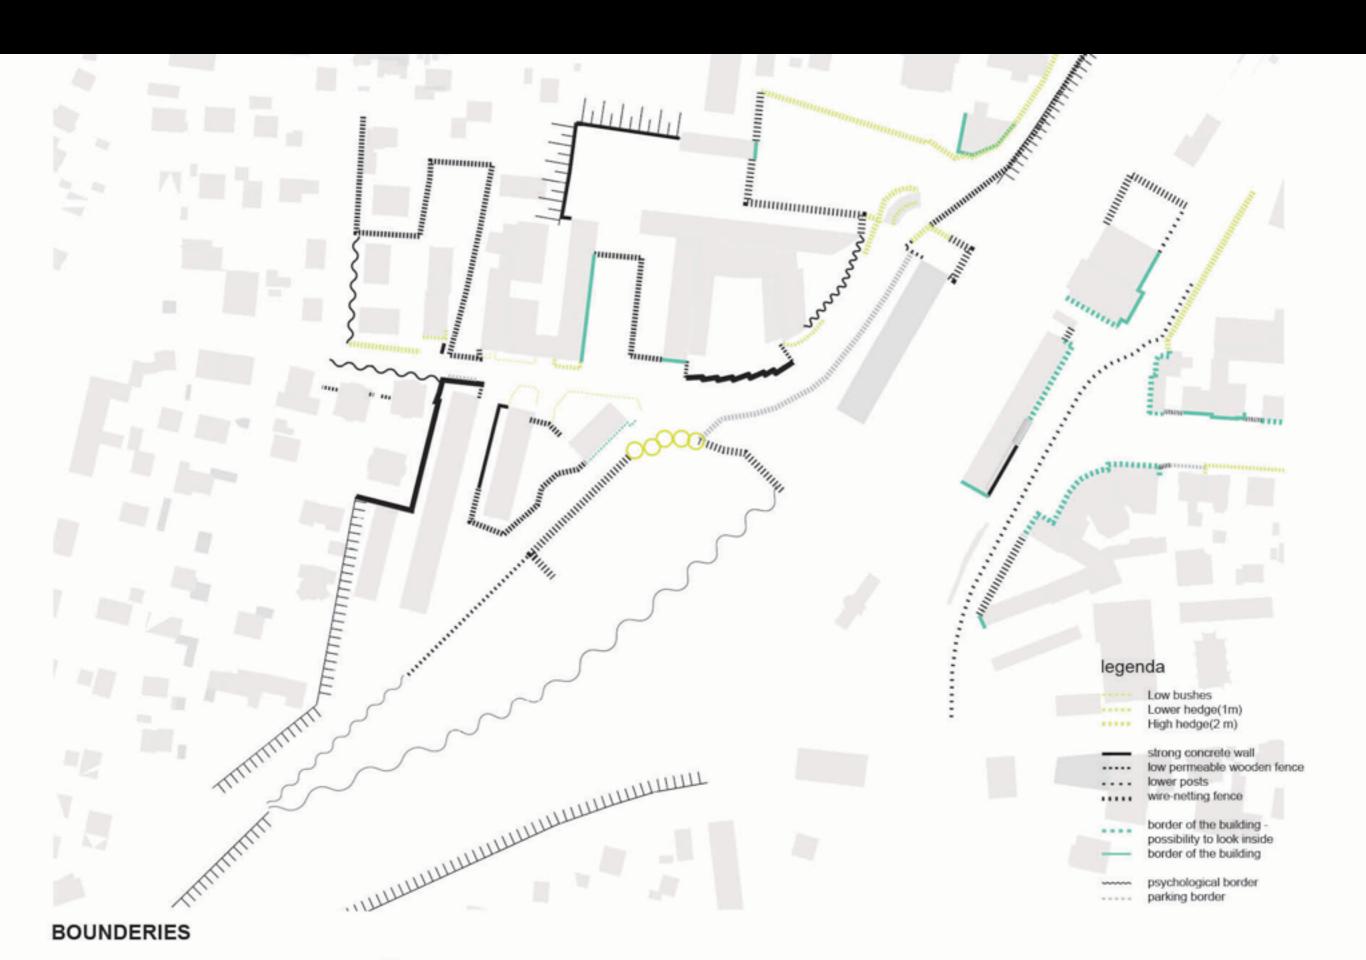

#### **BORDER ANALYSIS**

#### legenda Entrance/exit .to / from the city Vista to the street - Durchblick Unpleasent view Introverted space with a strong boundary Out of scale Contrast - family houses/apartment buildings Romantic 0 Elegant 0 WW Promonading ••• Window shopping not functional window shopping 000000 Activity low Activity high Carryon Solid mass of trees :::: Railway HIIII Passage . Signalpost Fountain Oldest building in the lown Church center - NODE - with more important public services