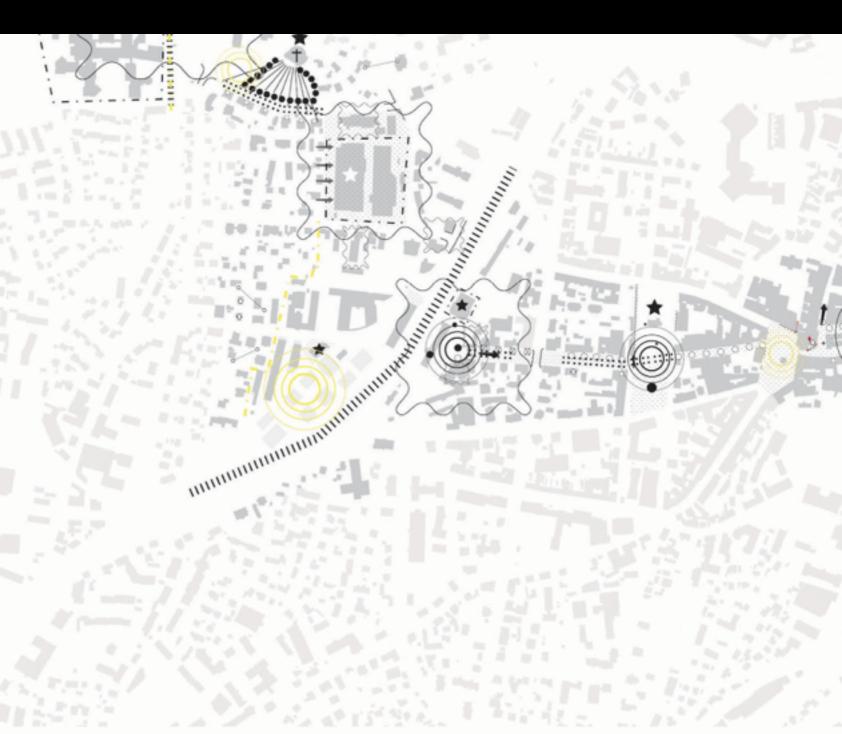

#### **BORDER ANALYSIS**

#### legenda Entrance/exit .to / from the city Vista to the street - Durchblick Unpleasent view Introverted space with a strong boundary Out of scale Contrast - family houses/apartment buildings Romantic 0 Elegant 0 WW Promonading ••• Window shopping not functional window shopping 000000 Activity low Activity high Carryon Solid mass of trees :::: Railway HIIII Passage . Signalpost Fountain Oldest building in the lown Church center - NODE - with more important public services

a small public service within a bigger public center

Potential local centre Existing local centre