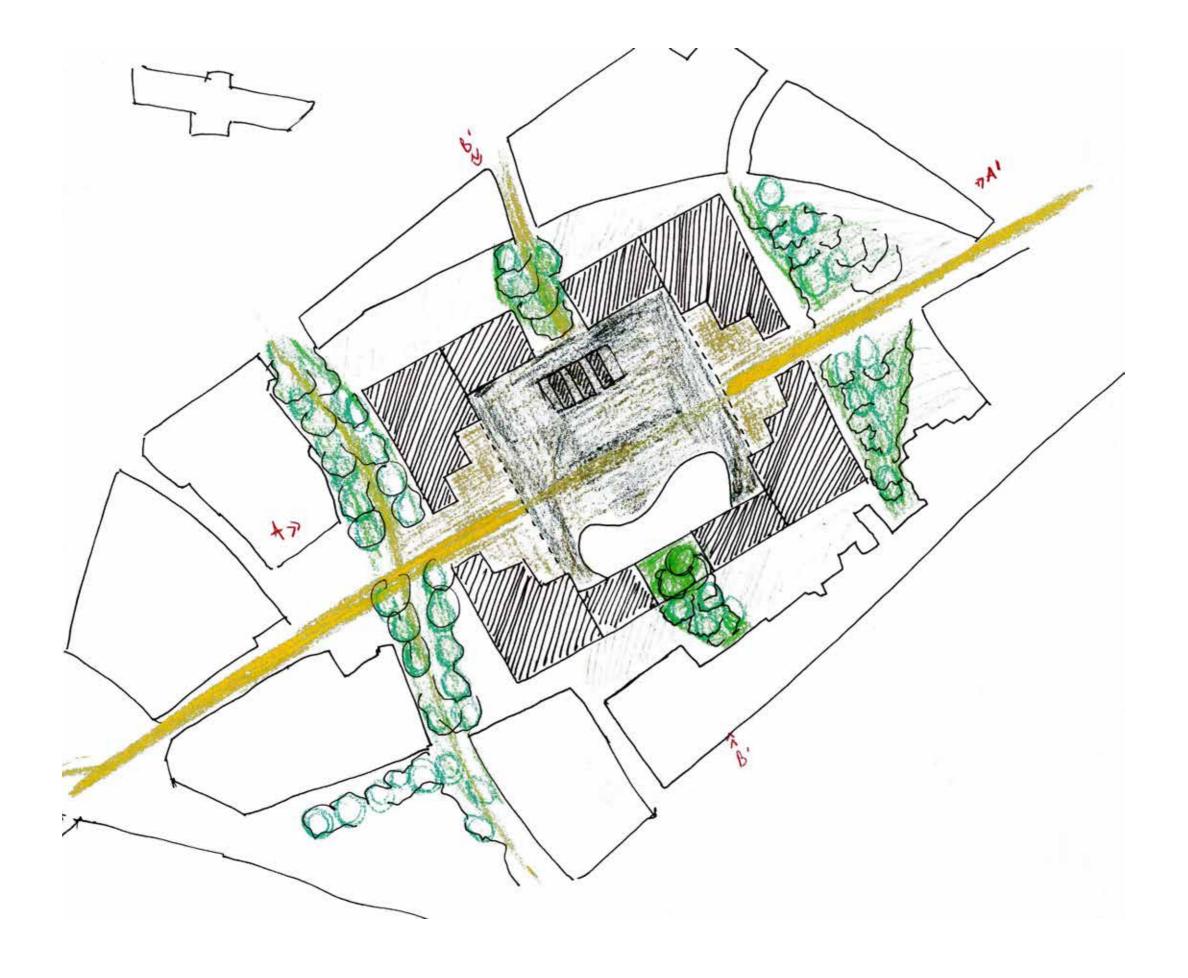

## Modernism proposition

TIBERGHIEN Florence LAHEURTE Louis

After a proposition may be more brutal, this new moderne proposition try to fonction like a machine, like one object.

The district is like a machine and composed by cell. In a first time the habitation where people sleep, eat and live in the form of big tower. In a second time : fonction and equipement like the school, sport, and offic for work. On the middle of the district there is the main square where we can found the main building of administrative and shopping center whose blend a big center for recreation and meeting. For have a separation between pedestrain and tram, the main square is a slab under the public transport.

Finally three coridor with three and herb cross the district for join the city center and creat park and recreation fo children.