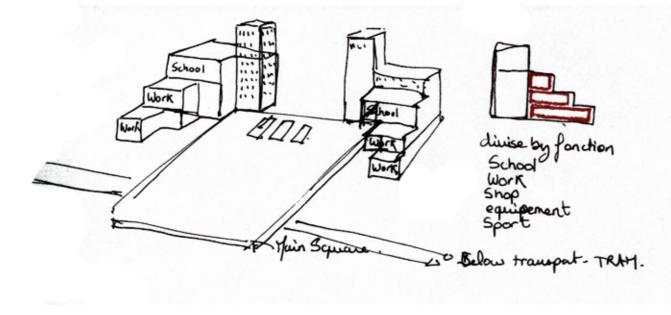

## Modernism proposition

TIBERGHIEN Florence LAHEURTE Louis

After a proposition may be more brutal, this new moderne proposition try to fonction like a machine, like one object.

The district is like a machine and composed by cell. In a first time the habitation where people sleep, eat and live in the form of big tower. In a second time : fonction and equipement like the school, sport, and offic for work. On the middle of the district there is the main square where we can found the main building of administrative and shopping center whose blend a big center for recreation and meeting. For have a separation between pedestrain and tram, the main square is a slab under the public transport.

Finally three coridor with three and herb cross the district for join the city center and creat park and recreation fo children.