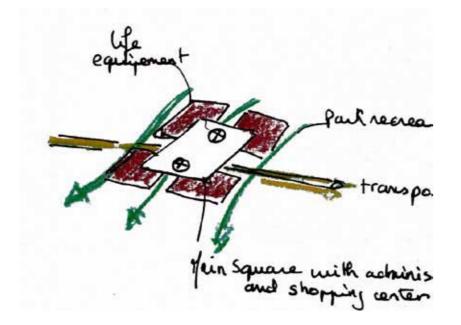

## Modernism proposition

TIBERGHIEN Florence LAHEURTE Louis

After a proposition may be more brutal, this new moderne proposition try to fonction like a machine, like one object.

The district is like a machine and composed by cell. In a first time the habitation where people sleep, eat and live in the form of big tower. In a second time : fonction and equipement like the school, sport, and offic for work. On the middle of the district there is the main square where we can found the main building of administrative and shopping center whose blend a big center for recreation and meeting. For have a separation between pedestrain and tram, the main square is a slab under the public transport.

Finally three coridor with three and herb cross the district for join the city center and creat park and recreation fo children.