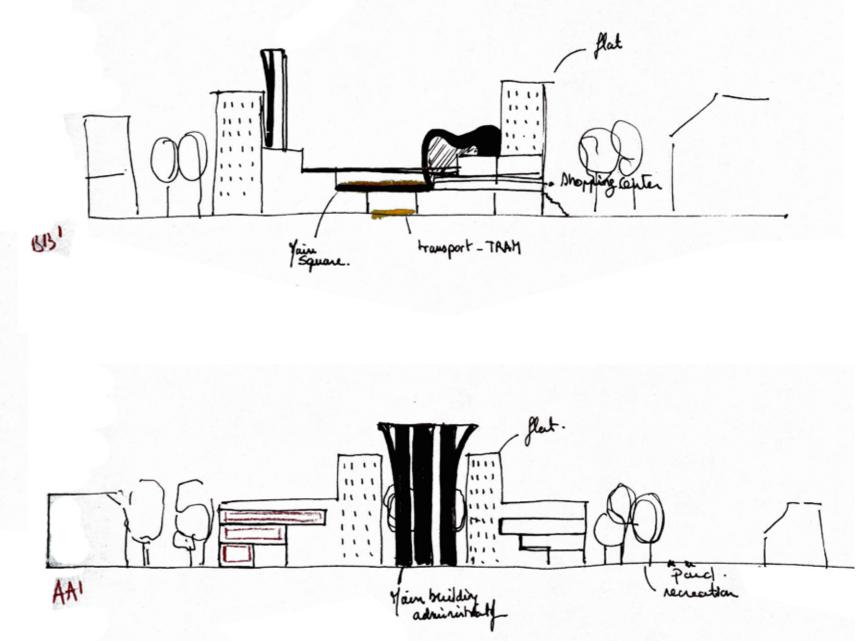

## Modernism proposition

TIBERGHIEN Florence LAHEURTE Louis

After a proposition may be more brutal, this new moderne proposition try to fonction like a machine, like one object.

The district is like a machine and composed by cell. In a first time the habitation where people sleep, eat and live in the form of big tower. In a second time : fonction and equipement like the school, sport, and offic for work. On the middle of the district there is the main square where we can found the main building of administrative and shopping center whose blend a big center for recreation and meeting. For have a separation between pedestrain and tram, the main square is a slab under the public transport.

Finally three coridor with three and herb cross the district for join the city center and creat park and recreation fo children.